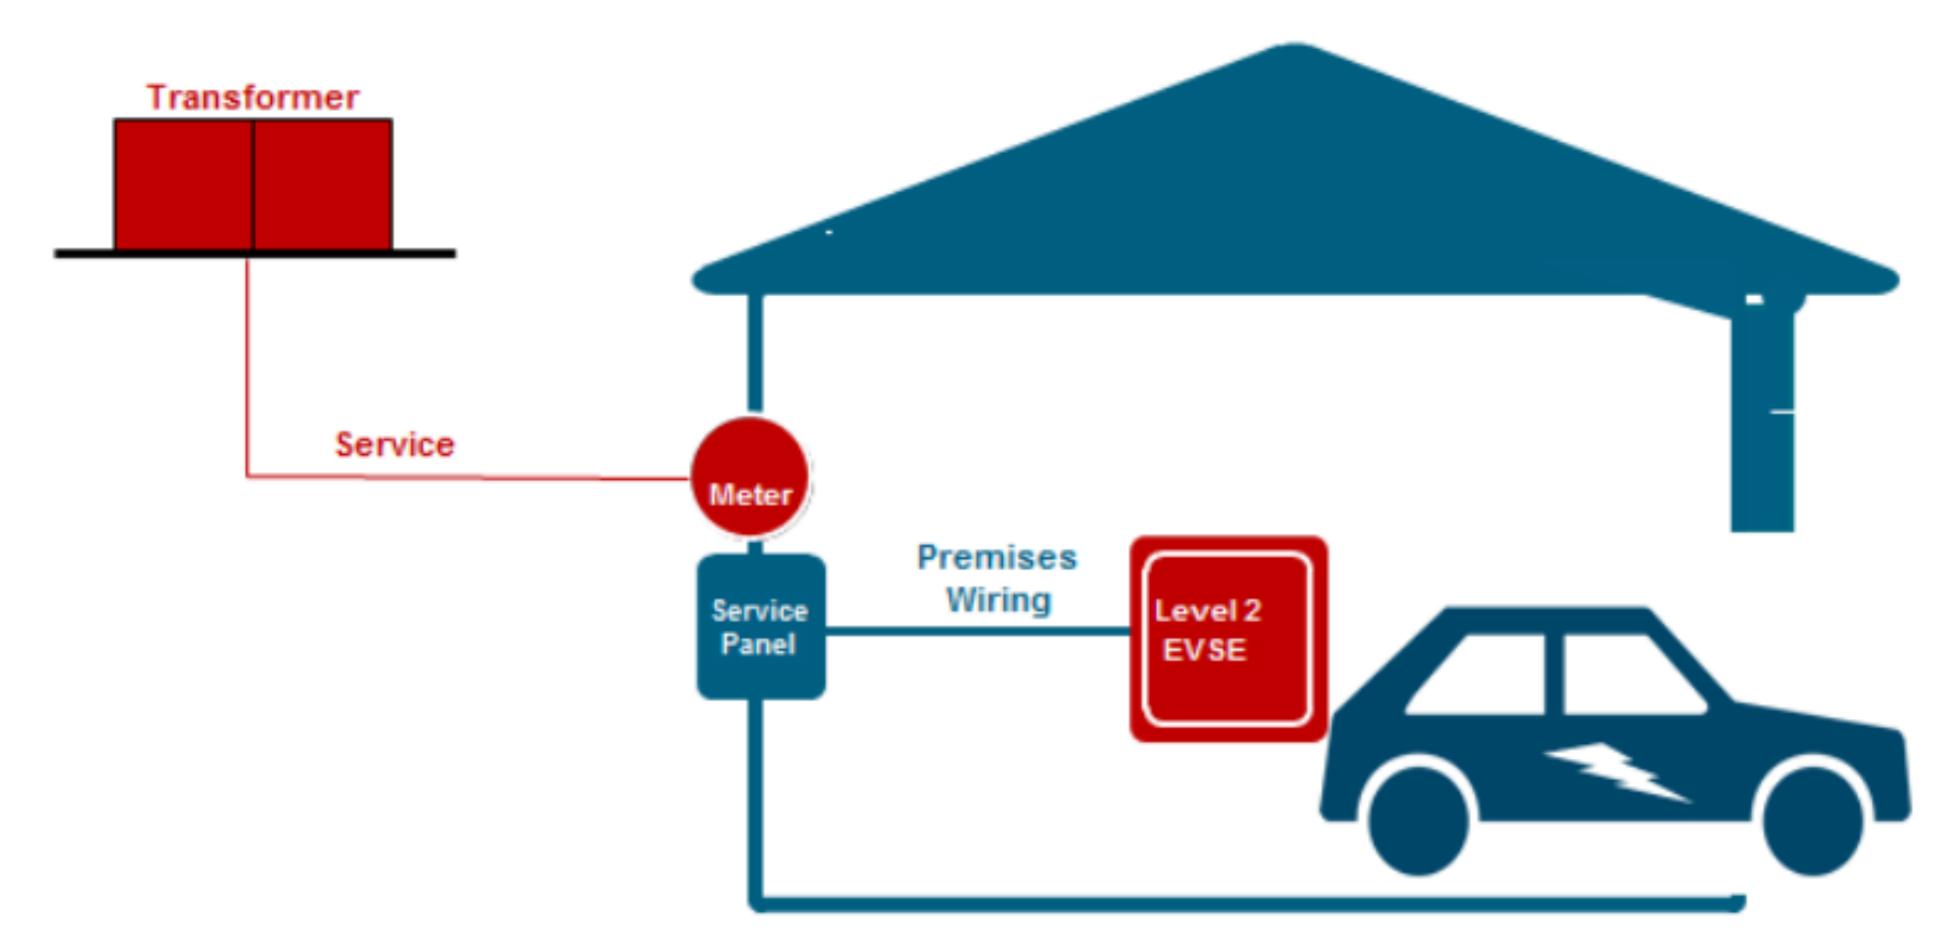

#### Residential EV Service Program Visual

Customer pays (Company owns) as part of Standard Service and/or EV Service

Customer pays (Customer owns) outside of Standard Service and/or EV Service