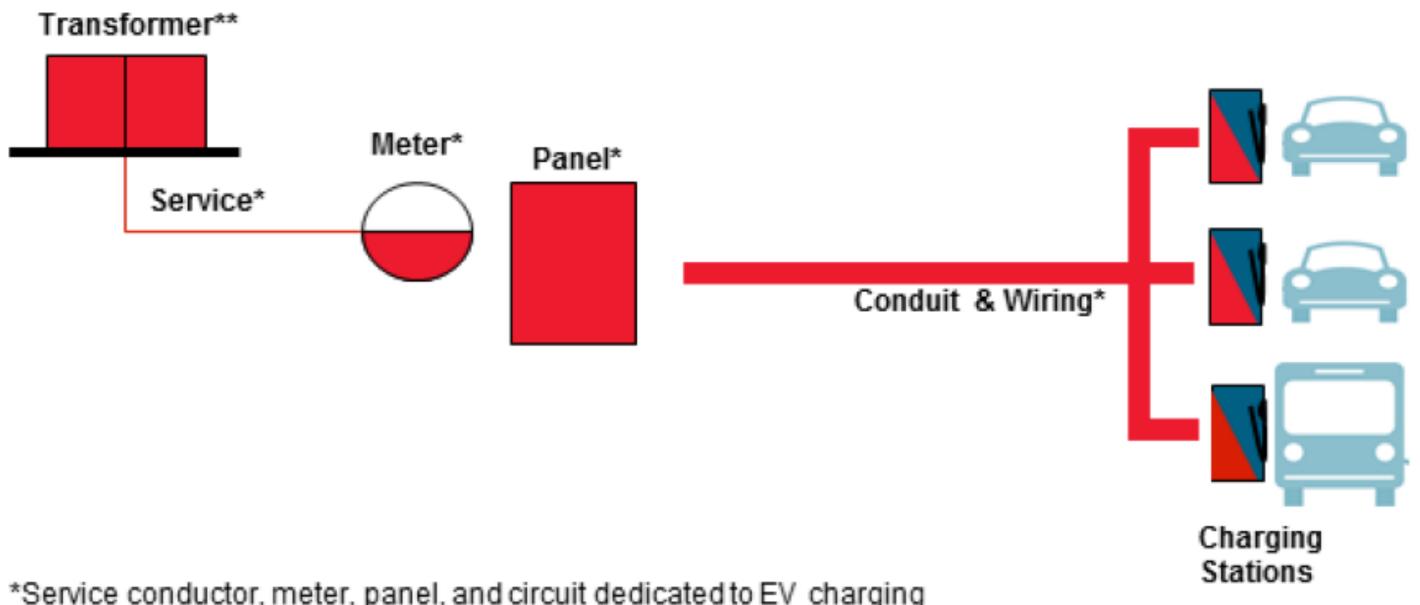

#### Commercial EV Service Pilot Visual

<sup>\*</sup>Service conductor, meter, panel, and circuit dedicated to EV charging

<sup>\*\*</sup>Can be overhead or underground