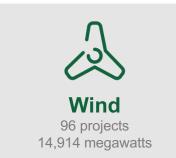

## Invenergy's history in Wisconsin

Forward Wind, online since 2008

- \$260M capital investment
- \$20M in combined lease payments, tax payments and loc salaries through 2018

### Invenergy's future in Wisconsin

- Badger Hollow Solar Farm in Iowa County, 300 MW, 2020/2021
  - Madison Gas & Electric,
    Wisconsin Public Service and
    WeEnergies
- Much more to come
  - Over \$1.5B in capital investments
  - Over \$800M in cumulative local benefits