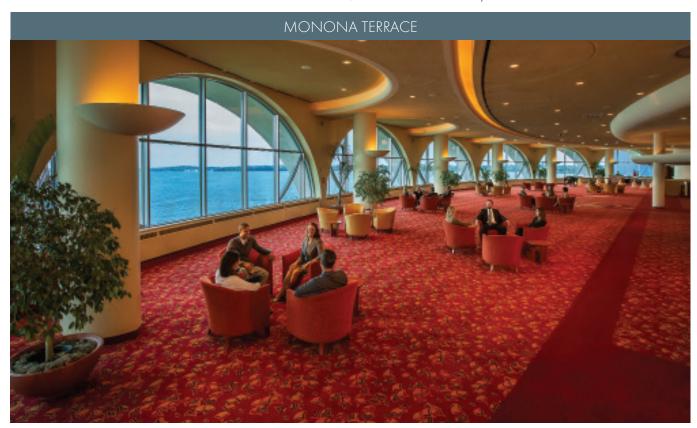

### **PREMIER LOCATION**

Monona Terrace is a convention center situated on Lake Monona in Madison, WI. It's just two blocks from the State Capitol and streets full of shops and restaurants. There are nearly one thousand hotel rooms within walking distance of Monona Terrace, including 240 rooms at the adjacent Hilton Madison Monona Terrace. The Hilton features direct access to Monona Terrace in an enclosed, climate-controlled skywalk.