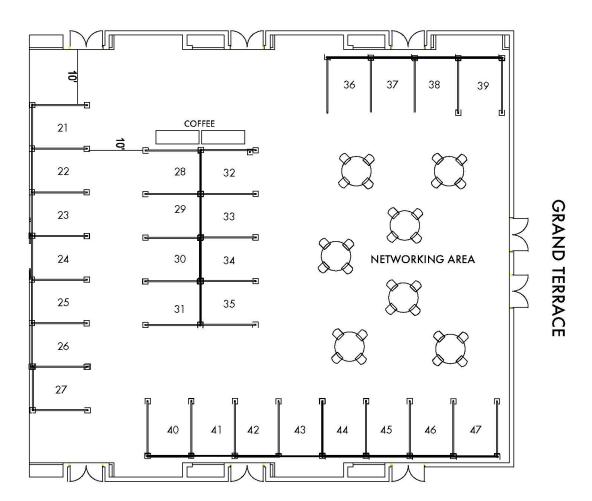

terrace.com/meetings-conventions/services. High-speed WIRELESS Internet access MAY ONLY BE PURCHASED ON-SITE at Monona Terrace for \$10.00 per day/per device, with a credit card (Visa, MasterCard, American Express or Discover). This service cannot be ordered in advance.







#### PRESENTING / PARTNER SPONSOR VENDOR AREA

## **GRAND TERRACE**





#### **NEW THIS YEAR**

Vendor space will be available on a first-come, first-served basis. Please contact Jodi (jodi@renewwisconsin.org/608.819.0748) to inquire about available booths and reservations. In the event conference attendance is limited due to social distancing guidelines, exhibitor reservations will be honored based on the order reserved.





# LEADER / CHAMPION / ADVOCATE SPONSOR VENDOR AREA HALL OF IDEAS

#### CAPITOL PROMENADE



#### **NEW THIS YEAR**

Vendor space will be available on a first-come, first-serve basis. Please contact Jodi (jodi@renewwisconsin.org/608.819.0748) to inquire about available booths and reservations. In the event conference attendance is limited due to social distancing guidelines, exhibitor reservations will be honored based on the order reserved.





#### Renewable Energy Summit • January 27, 2022

## **Sponsor Agreement**

RENEW Wisconsin agrees to grant the sponsor the benefits outlined in this sponsorship packet per the sponsorship level indicated on page 18 of this document in order for RENEW to honor its commitments, sponsors must agree to submit organization assets by the designated deadlines. Specifications for ads and logos will be provided upon indication of sponsorship int