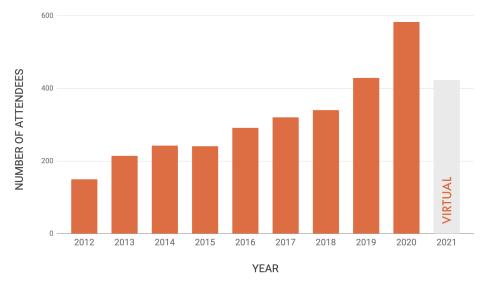

#### **GROWING AUDIENCE**

Our annual Renewable Energy Summit is the premier industry event in Wisconsin. And like the clean energy industry itself, it is growing!

#### NUMBER OF ATTENDEES BY YEAR