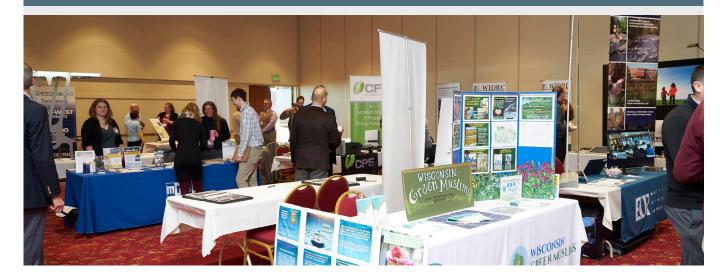

#### **ABOUT THE SUMMIT**

RENEW Wisconsin's Renewable Energy Summit brings together attendees spanning the renewable energy industry, utilities, businesses, policymakers, students, educators, and renewable energy advocates. This annual event features an exposition hall, breakout sessions, and industry professionals discussing the current and future opportunities for advancing renewable energy in Wisconsin.

### **SUMMIT HIGHLIGHTS**

#### **INDUSTRY EXPERTS**

Our Summit attracts professionals from across the country eager to discuss Wisconsin's renewable energy future.